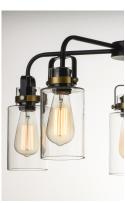

# PRODUCT DESCRIPTION

Modern farmhouse design requires vintage looks with an updated style. This collection fits this definition with minimalistic styled frames of Bronze with Gold accents that cradle Clear mason jar shaped glass. Add vintage bulbs for farmhouse appeal or tubular bulbs for a more modern approach.

#### **FINISHES OPTION**

Bronze / Gold (BZGLD)

### **GLASS**

Clear CL

#### MATERIAL

Steel, Glass