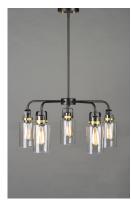

# PRODUCT DESCRIPTION

Modern farmhouse design requires vintage looks with an updated style. This collection fits this definition with minimalistic styled frames of Bronze with Gold accents that cradle Clear mason jar shaped glass. Add vintage bulbs for farmhouse appeal or tubular bulbs for a more modern approach.

#### **FINISHES OPTION**

Bronze / Gold (BZGLD)

### **GLASS**

Clear CL