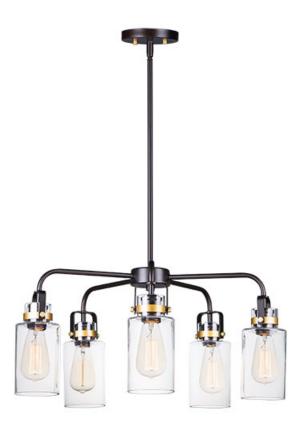

# PRODUCT DESCRIPTION

Modern farmhouse design requires vintage looks with an updated style. This collection fits this definition with minimalistic styled frames of Bronze with Gold accents that cradle Clear mason jar shaped glass. Add vintage bulbs for farmhouse appeal or tubular bulbs for a more modern approach.

#### **FINISHES OPTION**

Bronze / Gold (BZGLD)

### **GLASS**

Clear CL