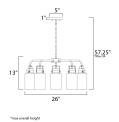

# **MEASUREMENTS**

DIMENSION : 26" W x 13" H MAX OAH : 57.25" OAH CANOPY : 5" W x 1" H : 9.7 lb HANGING WEIGHT